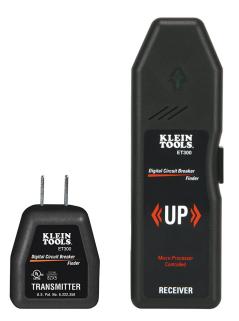

## Catalog No. ET300

## **Digital Circuit Breaker Finder**

Quickly, accurately, and automatically find the corresponding circuit breaker of any 120V standard electrical outlet with this digital circuit breaker finder. The flashing arrow indicator lets you quickly identify when you've got a hit. The strong transmitter reaches up to 1000 feet. The auto power-off feature saves battery life and gives you one less thing to worry about.